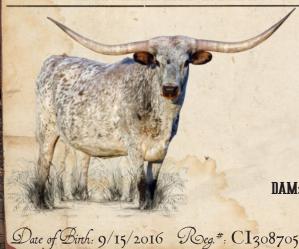

#### TKR ROYAL TUFFETTE

COWBOY TUFF CHEX x WS RISING STAR

#### 89.5" TTT

DAM TO THE 2025 LEGACY \$65K HIGH SELLING LOT AS WELL AS TKR ROYAL T.

find out more:

She also has a daughter that sells today from our friends at CedarView Ranch and Red Rock Ranch!