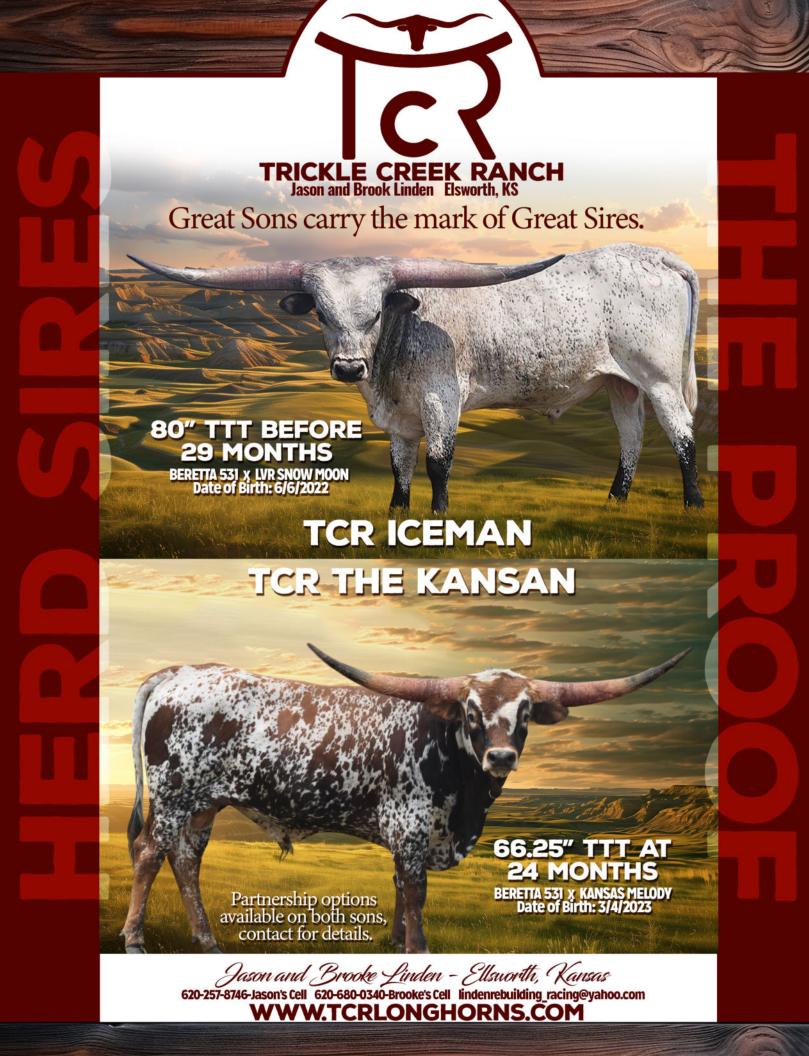

## Lot 30: TCR COWGIRL WORTHY

SIRE: JBR NET WORTH
CY COWBOY CASANOVA X ETERNAL DIAMOND

DAM: POCO STRAWBERRY SJ 144 MR POCO BUENO CHEX X STRAWBERRY DAIOUARI

> Trickle Creek Ranch Jason & Brooke Linden

Bull calf at side born 4/11/2025 sired by TCR Iceman

OCV'd. TCR Cowgirl Worthy- Larger framed daughter of JBR Net Worth who has produced daughters that are maturing well into the 90's. This pedigree incorporates CV Cowboy Casanova and Eternal Diamond. On the maternal side, you will find Mr. Poco Bueno Chex, a 3/4 brother to Cowboy Chex, as well as Overhead, Top Caliber, and Day's Feisty Fannie. We have her bred for a spring calf to TCR Iceman, a son of Beretta who should be bumping 90" TTT on his 3rd birthday.

### Lot 49: JBR AURORA BOREALIS

Heifer calf at side sired by TCR Iceman born 4/6/2025.

OCV'd. Beautiful profile on this daughter of JBR Royal Mountie (Cowboy Tuff Chex X Eternal Diamond). 3 animals over 100" TTT and the elite producer ECR Eternal Tari. Her dam is heavily influenced by Owen McGill genetics with a shot of Coach. We are retaining a daughter who is showing extreme potential. We have her bred for a spring calf to TCR Iceman, a son of Beretta who should be bumping 90" TTT on his 3rd birthday. www.terlonghorns.com