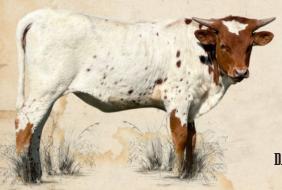

#### TKR ROYAL TUFFETTE

COWBOY TUFF CHEX x WS RISING STAR

#### 89.5" TTT

DAM TO THE 2025 LEGACY \$65K HIGH SELLING LOT AS WELL AS TKR ROYAL T.

find out more:

She also has a daughter that sells today from our friends at CedarView Ranch and Red Rock Ranch!