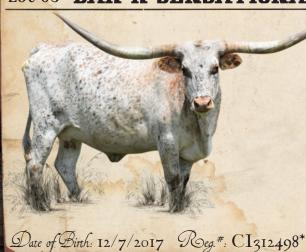

## Lot 8: QUEEN ATHENA

SIRE: CV POSEIDON
PACIFIC COWROY 40 X HR REBELS RESCHE

DAM: TKR ROYAL TUFFETTE COWBOY TUFF CHEX X WS RISING STAR

Cedar View Ranch & Red Rock Longhorns

Date of Birth: 3/21/2024 Rog.#: CI348616

Unexposed.

OCV'd. Things just got interesting! This is a maternal half-sister to the high seller at the 2025 Legacy Sale for \$65K. She is also a maternal sister to TKR Royal "T," owned by 3P, a leading sire in horn and futurity champions. The dam, TKR Royal Tuffette, is right at 90" TTT - a daughter of Cowboy Tuff Chex and out of a full sister to WS Sun Star, the dam of WS Vindicator. How does this package get any better? Her sire is also right at 90" TTT, son of the 100" TTT Pacific Cowboy 40 and out of the 90.75" TTT HR Rebel Rescue. The sky is the limit.