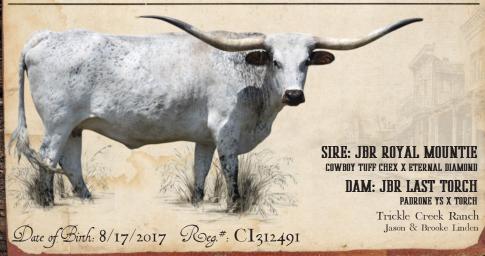

#### TRICKLE CREEK RANCH

Jason & Brooke Linden Ellsworth, KS 67439 620-257-8746 lindenrebuilding\_racing@yahoo.com Lot: 30, 49

#### 89.5" TTT

DAM TO THE 2025 LEGACY \$65K HIGH SELLING LOT AS WELL AS TKR ROYAL T.

find out more:

She also has a daughter that sells today from our friends at CedarView Ranch and Red Rock Ranch!