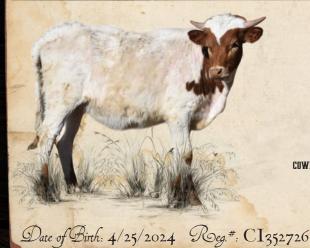

### Lot 13b: 11R MAGNOLIA'S DREAM

Date of Birth: 4/30/2024 Roeg.#: CI354121

SIRE: STIMULUS HR REBEL HR X RJF RIO NET WORTH

DAM: CBF MAGNOLIA
JAMMIN TEX X SILVER 329

11R Ranch Corey Davenport Unexposed.

OCV'd. Her sire is mid-80's TTT and should push well over 90" TTT by full maternity. Her genetic makeup consists of Rebel HR over a large framed daughter of JBR Net Worth and out of Hubbells Rio Linda. Her mother did a phenomenal job as a first-calf heifer raising this absolute machine. But that is what you expect from the daughters of Jammin Tex. The maternal granddam is Silver 329 who is right at 90" TTT and produced daughters who are in their 90s. Left unexposed to breed to the bull of your choice.