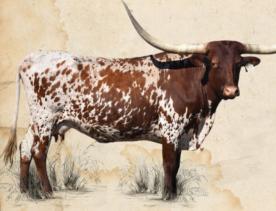

## Lot 36: WSR BIG TIMBER

Date of Birth: 6/11/2015 Roeg. #: C1297082

SIRE: BIG WIG TOP CALIBER X KOOL WHIP

DAM: RJL GOLD MINE
TRAIL DUST 40 X 585 GOLD NUGGET

SS Backwards Longhorns Scott Simmons Bull calf at side born on 5/6/2025 sired by

OCV'd. If you are looking for one of the most unique horn shapes in our industry you need to look here. WSR Big Timber has an amazing crazy laid back true corkscrew horn shape. She was over 80" ttt and then rolled up for yet another twist. We will have an accurate measurement at the sale. Her beautiful red color has produced for us a colorful r/w heifer and a wild colored bull last year from Terry. She should have a calf at side by the sale date. Imagine a 4year old mid 90" sire (should go over100") and a unique twist like hers on your Terry baby. WOW!!!