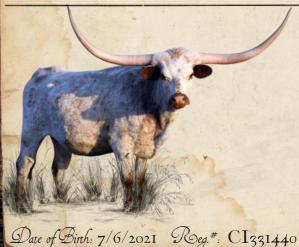

## CV POSEIDON

PACIFIC COWBOY 40 X HR REBELS RESCUE DATE OF BIRTH: 5/31/2021

## Lot 8: QUEEN ATHENA

SIRE: CV POSEIDON
PACIFIC COWROY 40 X HR REBELS RESCHE

DAM: TKR ROYAL TUFFETTE COWBOY TUFF CHEX X WS RISING STAR

Cedar View Ranch & Red Rock Longhorns

Date of Birth: 3/21/2024 Rog.#: CI348616

Unexposed.

OCV'd. Things just got interesting! This is a maternal half-sister to the high seller at the 2025 Legacy Sale for \$65K. She is also a maternal sister to TKR Royal "T," owned by 3P, a leading sire in horn and futurity champions. The dam, TKR Royal Tuffette, is right at 90" TTT - a daughter of Cowboy Tuff Chex and out of a full sister to WS Sun Star, the dam of WS Vindicator. How does this package get any better? Her sire is also right at 90" TTT, son of the 100" TTT Pacific Cowboy 40 and out of the 90.75" TTT HR Rebel Rescue. The sky is the limit.