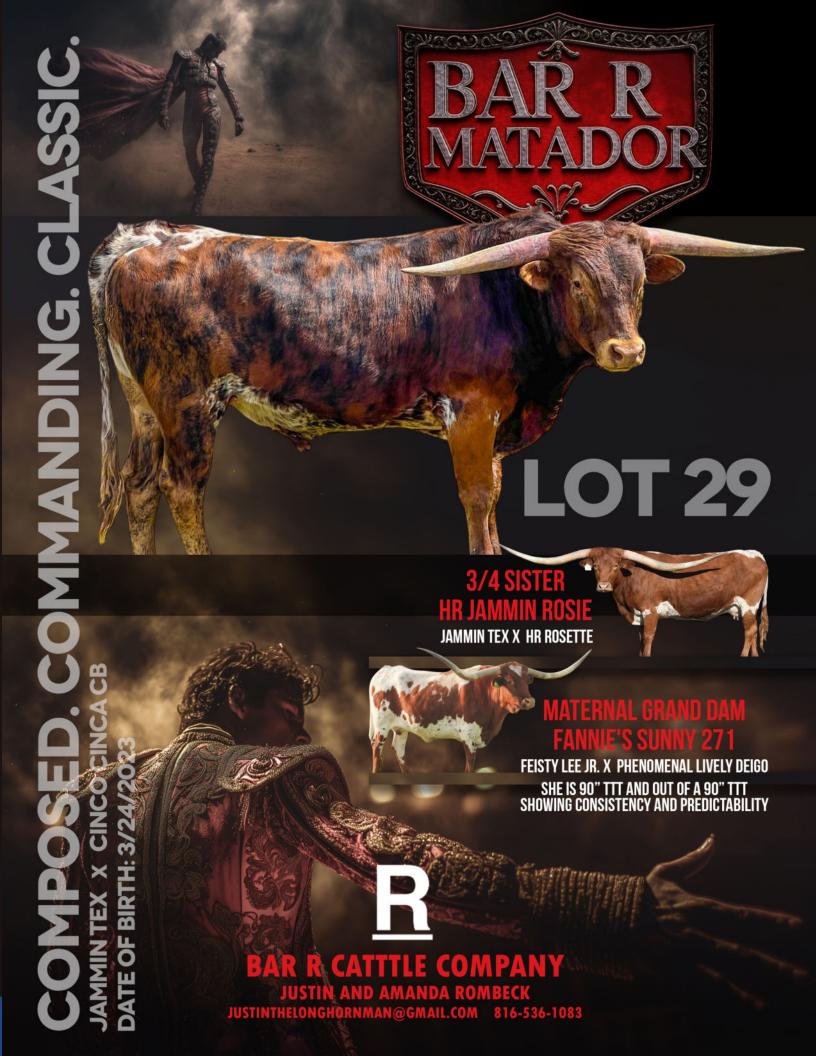

#### BAR R CATTLE COMPANY

Justin & Amanda Rombeck Axtell, KS 66403 816-536-1083 Justinthelonghornman@gmail.com Lot: 2, 23, 29, 63, 70

## Lot 29: BAR R MATADOR

Date of Birth: 3/24/2023 Reg.#: BI108697

SIRE: JAMMIN TEX
WS JAMAKIZM X TEXANA GARLAND'S GAL

DAM: CINCO CINCA CB
REBEL HR X FANNIE'S SUNNY 271

Bar R Cattle Company Justin & Amanda Rombeck The combination of Jammin Tex on top of Rebel HR Daughters is as powerful as it comes. Just look at HR Jammin Rosie who is over 108" TTT of Longhorn perfection. His dam is a daughter of Fannie's Sunny who is over 90" TTT and out of Phenomenal Lively Diego who was also over 90" TTT. This bull will add size, substance, horn, and wonderful disposition to his calves. This bull has it all Amanda and I will pay for his entry to the Legends 2025 futurity.