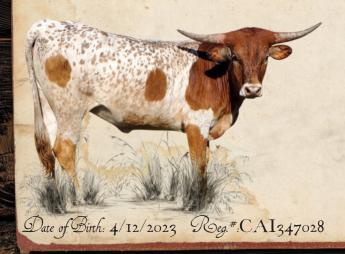

Lot 44: CADILLAC COWGIRL EOT 004

SIRE: CADILLAC 55 GR GRAND UNLIMITED X BL RAGGEDY ANN

DAM: EOT OUTBACK SUPER GRANDE

Date of Birth: 4/3/2010 Roeg.#: C1267940

J2 Ranch Jody & Jordon Jarnagin

Exposed to Gaston 07/2024 to 09/2024.

OCV'd. 98" TTT and a huge body to go along with it. But, there is more to this story. Her daughter RM Cadallac Grande ( who is over 90" TTT) is also the dam of the 100+" TTT FL Cadillac Beauty who sold for over 40K at the Stockyards Sale last year. Cowgirl is also the dam to RM Cadillac Hopes who is mid 90's TTT. We also felt it was only fitting to have an EOT branded cow in this inaugural event.