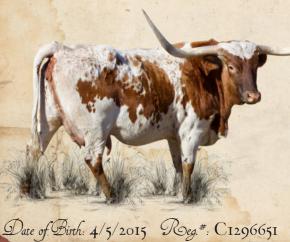

## Lot 8: QUEEN ATHENA

SIRE: CV POSEIDON
PACIFIC COWROY 40 X HR REBELS RESCHE

DAM: TKR ROYAL TUFFETTE COWBOY TUFF CHEX X WS RISING STAR

Cedar View Ranch & Red Rock Longhorns

Date of Birth: 3/21/2024 Rog.#: CI348616

Unexposed.

OCV'd. Things just got interesting! This is a maternal half-sister to the high seller at the 2025 Legacy Sale for \$65K. She is also a maternal sister to TKR Royal "T," owned by 3P, a leading sire in horn and futurity champions. The dam, TKR Royal Tuffette, is right at 90" TTT - a daughter of Cowboy Tuff Chex and out of a full sister to WS Sun Star, the dam of WS Vindicator. How does this package get any better? Her sire is also right at 90" TTT, son of the 100" TTT Pacific Cowboy 40 and out of the 90.75" TTT HR Rebel Rescue. The sky is the limit.