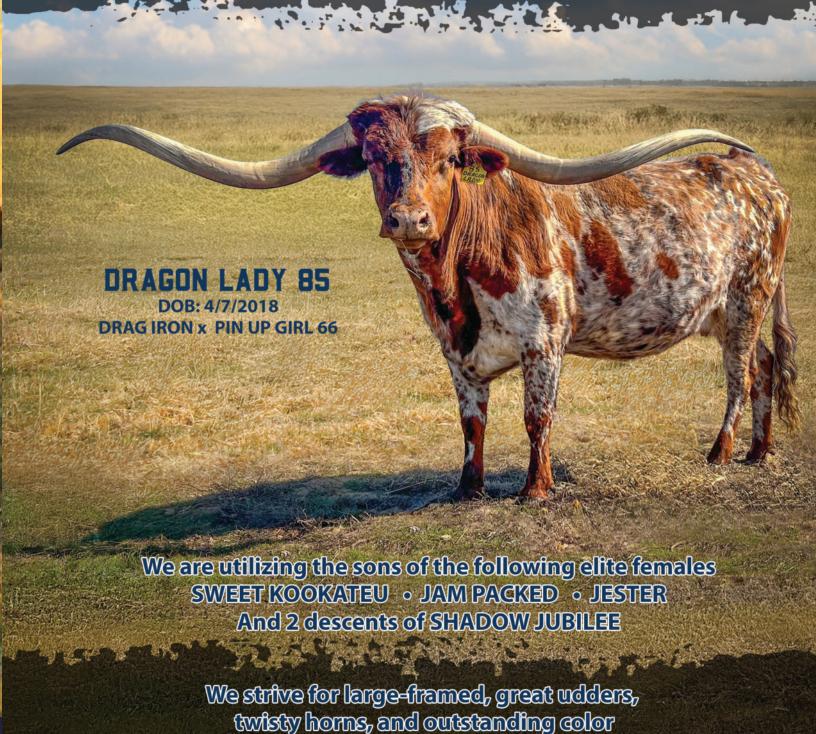

eghan Vardman meghan@rockinrbtexas.com 762-822-1444
Ranch Consultant: Justin Rombeck justinthelonghornman@gmail.com 816-536-1083

## Proven Genetics, Pretty Package!

## CBF CAJUN PRINCESS

Rebel HR x Bar R Cajun Queen

- Rebel HR one of the best sires to ever grace this industry
- Dam granddaughter of Wyoming Warpaint and ECR Eternal Tari that made the 102+" TTT Eternal Diamond
- Full Sister sold for 9K at Legends

## lot 17

#### **CBF AMBER SWIRL**

Jackhammer x CBF Cinnamon Swirl

- Granddaughter of Gala Show of Stars who has 3 daughters over 90" TTT
- Packed with genetics including WS Jamakizm, Texana Van Horne, Hubbells 20 Gauge, **RC Pacific Mermaid**



Rory & Carla Edwards

302 Cambridge Rd • Henrietta, TX • (940) 733-3628 www.cambridgeblufffarm.com





## BUILDING ON GREATNESS



Come see us in Dannebrog, Nebraska!

Harvey and Donna Thiessen • 605-390-6550 • www.doubletlonghornsne.com



## HE'S PRODUCING LOTS OF COLOR, SIZE, CONFORMATION, AND TWIST

WITH DAUGHTERS ACHIEVING 60" TTT AT 24 MONTHS











## SWEET SAFARI HONEY SRC

DOB: 3/26/2023
VALENTINO SRC x SAFARI'S HONEY SRC

## LOT 45 RR MELISSA

DOB: 2/28/2019

FIFTY-FIFTY BCB x SWEET SAFARI HONEY SRC

TTT: 77.5000 on 03/20/2025

## LOT 32 RR CHARLOTTE

DOB: 10/8/2021 GOLD MINE 1 x RR Penny 1/19

TTT: 66.2500 on 10/17/2024



90.25" TTT PROJECTING TO BE 100" LIKE HIS SIRE!

> PACIFIC COWBOY 40 X HR IRON ROSE HARRELL/UANDES PARTNERSHIP

BREEDING STOCK - EMBRYOS - SEMEN AVAILABLE

Saddlehorn x Dragon Smile 100.3125" TTT

LANDES/WHITLOCK/BENTWOOD/GIBBONS PARTNERSHIP

PCC Rim Rock x Brazos Rose Berry

94.125