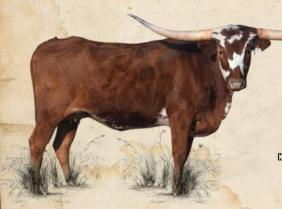

## Lot 8: QUEEN ATHENA

SIRE: CV POSEIDON
PACIFIC COWROY 40 X HR REBELS RESCHE

DAM: TKR ROYAL TUFFETTE COWBOY TUFF CHEX X WS RISING STAR

Cedar View Ranch & Red Rock Longhorns

Date of Birth: 3/21/2024 Rog.#: CI348616

Unexposed.

OCV'd. Things just got interesting! This is a maternal half-sister to the high seller at the 2025 Legacy Sale for \$65K. She is also a maternal sister to TKR Royal "T," owned by 3P, a leading sire in horn and futurity champions. The dam, TKR Royal Tuffette, is right at 90" TTT - a daughter of Cowboy Tuff Chex and out of a full sister to WS Sun Star, the dam of WS Vindicator. How does this package get any better? Her sire is also right at 90" TTT, son of the 100" TTT Pacific Cowboy 40 and out of the 90.75" TTT HR Rebel Rescue. The sky is the limit.