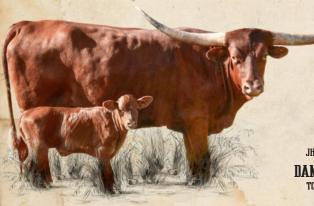

estone accomplishments. We have her due for a spring calf to County Line 222 to add the influence of WS Jamakizm, RM Miss Kitty, and SL Cowboy's Vida.

Lot 24: LL BEROE



Date of Birth: 2/12/2022 Roeg.#: CT 1339367

SIRE: WS JAMAKIZM SHADOWIZM X JAMOCA

DAM: LL APHRODITE
ZEUS EOT 9E5 X LEZAWE EOT10E4

Lutt Longhorns Mike Lutt AI bred to Tempter on 8/17/2024 and was confirmed safe in calf via blood.

OCV'd. Beautiful young second calf WS Jamakizm heifer that weaned a great calf last fall and is bred back for an exciting calf that will be born before the sale!! Confirmed AI bred on 9/30/2024, blood test positive to Tempter!! This is an excellent chance to own a WS Jamakizm daughter. Her half sister LL RHODOS sold for over 20k in last year's Legacy Sale!!

## Lot 25: GLR TEXANA CRACKER GAL



SIRE: BR CRACKER JACK
JH RURALLY SCREWED X TIT JAMMIN' JENNY

DAM: GLR TEXANA TARI BEAST TCC RIO'S VOOMERIFIC X GLR ARCHERS ABIGAIL

Gilliland Ranch LLC Mark Gilliland MD Exposed to Sheridan GLR from 10/06/2024-02/15/2025.

OCV'd. Johne's negative; This BR Cracker Jack daughter is an easy keeper and raised an exceptional first calf in 2024. She comes from a strong maternal line with Texana Van Horne with other outstanding females in her pedigree including Jammin' Jenny, Lady Monika BL, and Dutch Hop. She is double bred WS Jamakizm and measured 66.75" at 2.8y. She gave us an outstanding Marlboro Man LM heifer in August 2024 that we are keeping for replacement. She is already bred back to Sheridan GLR (MC Hangin' Tuff -102"-X Tsunami's Tuff Pearl-100"; 99" TTT est.) for a September 2025 ca