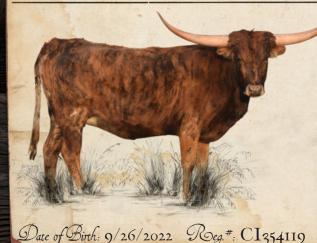

## Lot 10: 6CR ASTONISHING

SIRE: REBEL HR
WF COMMANDO X HR SLAM'S ROSE

DAM: RJF AWESOME COWGIRL

6CR Longhorns
Tim & Nikole Clark

Date of Birth: 6/14/2024 Rog. #: CTI 352799

Unexposed.

OCV'd. 6CR Astonishing will celebrate her first birthday in the sale as a centerpiece in this exciting new sale. Her culmination of genetics has taken decades to put this young masterpiece together. She is long, tall, and thick. Rebel over Tuff has proven to be magic, and then you add in the \$165K Awesome Trixie cow for the next level of extreme! Her dam is 86.5" TTT at 6 years old and should push over 90" TTT this year.