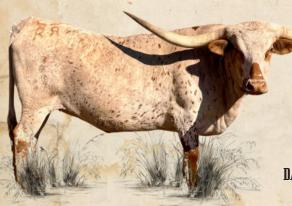

s bred back to PCC Cactus Jack for a July 2025 calf. Confirmed 2.5 months on 1-3-25. Go to www.gillilandranch.com for updated information.

Lot 44: CADILLAC COWGIRL EOT 004



SIRE: CADILLAC 55 GR GRAND UNLIMITED X BL RAGGEDY ANN

DAM: EOT OUTBACK SUPER GRANDE

Date of Birth: 4/3/2010 Roeg.#: C1267940

J2 Ranch Jody & Jordon Jarnagin

Exposed to Gaston 07/2024 to 09/2024.

OCV'd. 98" TTT and a huge body to go along with it. But, there is more to this story. Her daughter RM Cadallac Grande ( who is over 90" TTT) is also the dam of the 100+" TTT FL Cadillac Beauty who sold for over 40K at the Stockyards Sale last year. Cowgirl is also the dam to RM Cadillac Hopes who is mid 90's TTT. We also felt it was only fitting to have an EOT branded cow in this inaugural event.

## Lot 45: RR MELISSA



Date of Birth: 2/28/2019 Roeg.#: Pending

SIRE: FIFTY-FIFTY BCB BANDERA CHEX X RINGALING BCB

DAM: SWEET SAFARI HONEY SRC VALENTINO SRC X SAFARI'S HONEY SRC

> Robeson Ranch Marty & Donna Robeson

Exposed to RR Delta Fi from 1/15/2025 to 6/14/2025.

OCV'd. RR Melissa has been a great producer for us with good all around confirmation. She's out of the legendary Fifty-Fifty on the top side and our leading producer Sweet Safari Honey SRC who measured 93" TTT. This bloodline has you going back to a lot of great producers in the industry. Melissa measured 76.75" TTT on 10/17/2024 of upsweeping horn. We've decided to pair this cow natural service with our up and coming herd sire RR Delta Fi who's out of Delta Lucky Ace and our almost 85" TTT RR Expedite FiFi.

## Lot 46: TEXANA CHIT CHAT IFLUS