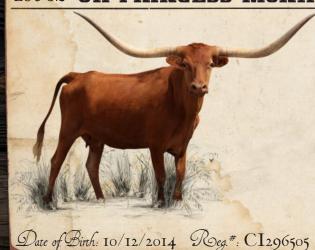

## Lot 8: QUEEN ATHENA

SIRE: CV POSEIDON
PACIFIC COWROY 40 X HR REBELS RESCHE

DAM: TKR ROYAL TUFFETTE COWBOY TUFF CHEX X WS RISING STAR

Cedar View Ranch & Red Rock Longhorns

Date of Birth: 3/21/2024 Rog.#: CI348616

Unexposed.

OCV'd. Things just got interesting! This is a maternal half-sister to the high seller at the 2025 Legacy Sale for \$65K. She is also a maternal sister to TKR Royal "T," owned by 3P, a leading sire in horn and futurity champions. The dam, TKR Royal Tuffette, is right at 90" TTT - a daughter of Cowboy Tuff Chex and out of a full sister to WS Sun Star, the dam of WS Vindicator. How does this package get any better? Her sire is also right at 90" TTT, son of the 100" TTT Pacific Cowboy 40 and out of the 90.75" TTT HR Rebel Rescue. The sky is the limit.