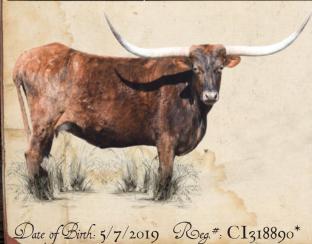

## Lot 10: 6CR ASTONISHING

SIRE: REBEL HR
WF COMMANDO X HR SLAM'S ROSE

DAM: RJF AWESOME COWGIRL

6CR Longhorns
Tim & Nikole Clark

Date of Birth: 6/14/2024 Rog. #: CTI 352799

Unexposed.

OCV'd. 6CR Astonishing will celebrate her first birthday in the sale as a centerpiece in this exciting new sale. Her culmination of genetics has taken decades to put this young masterpiece together. She is long, tall, and thick. Rebel over Tuff has proven to be magic, and then you add in the \$165K Awesome Trixie cow for the next level of extreme! Her dam is 86.5" TTT at 6 years old and should push over 90" TTT this year.