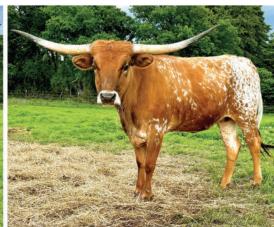

## Lot 8: QUEEN ATHENA

SIRE: CV POSEIDON
PACIFIC COWROY 40 X HR REBELS RESCHE

DAM: TKR ROYAL TUFFETTE COWBOY TUFF CHEX X WS RISING STAR

Cedar View Ranch & Red Rock Longhorns

Date of Birth: 3/21/2024 Rog.#: CI348616

Unexposed.

OCV'd. Things just got interesting! This is a maternal half-sister to the high seller at the 2025 Legacy Sale for \$65K. She is also a maternal sister to TKR Royal "T," owned by 3P, a leading sire in horn and futurity champions. The dam, TKR Royal Tuffette, is right at 90" TTT - a daughter of Cowboy Tuff Chex and out of a full sister to WS Sun Star, the dam of WS Vindicator. How does this package get any better? Her sire is also right at 90" TTT, son of the 100" TTT Pacific Cowboy 40 and out of the 90.75" TTT HR Rebel Rescue. The sky is the limit.