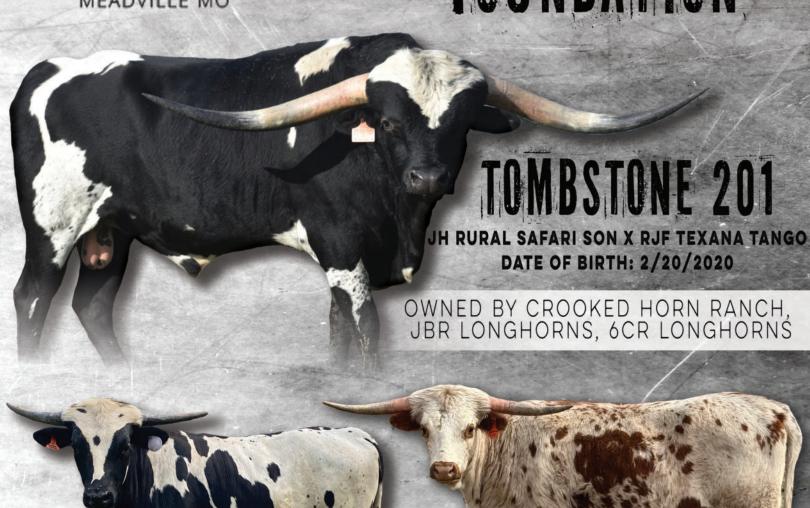

## DSF TUFF MAIDEN CALF

TOMBSTONE 201 X DSF TUFF MAIDEN DATE OF BIRTH: 9/10/2023 LOT 12

### DSF TUFF HEARTED CALF

TOMBSTONE 201 X DSF TUFF HEARTED DATE OF BIRTH: 10/17/2023

NELSON DINSMORE MEADVILLE, MO DINSMORESTOCKFARM.COM (660) 646 - 4964 NELSON@BUTTERFIELDGRAIN.COM

## Lot 12: DSF SWEETHEARTED

SIRE: TOMBSTONE 201
JH RURAL SAFARI SON X RJF TEXANA TANGO

DAM: DSF TUFF HEARTED RJF SUPER TUFF X JBR HEARTLAND

> Dinsmore Stock Farm Nelson G Dinsmore

Unexposed.

OCV'd. We have leased bulls over the past several years and retained offspring from these elite young bulls to add incredible specimens with rockstar genetics to our small program. Tombstone is sired by JH Rural Safari Son and out of RJF Texana Tango, a black a white female going back 2 generations to Texana Van Horne, so this heifer is linebred Texana Van Horne. This pedigree also incorporates Night Safari BL833, a "Legendary" black and white cow. Left open to breed to the bull of your choice.

## Lot 31: DSF STONE MAIDEN

Date of Birth: 4/28/2021 Rog. #: CI343033\*

SIRE: TOMBSTONE 201
JH RURAL SAFARI SON X RJF TEXANA TANGO

DAM: DSF TUFF MAIDEN RJF SUPER TUFF X JBR MAIDEN VOYAGE

> Dinsmore Stock Farm Nelson G Dinsmore