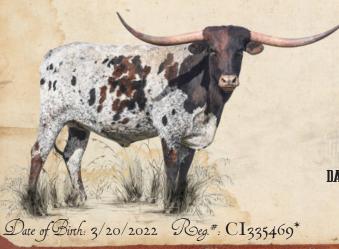

## Lot 36: WSR BIG TIMBER

Date of Birth: 6/11/2015 Roeg. #: C1297082

SIRE: BIG WIG TOP CALIBER X KOOL WHIP

DAM: RJL GOLD MINE
TRAIL DUST 40 X 585 GOLD NUGGET

SS Backwards Longhorns Scott Simmons Bull calf at side born on 5/6/2025 sired by

OCV'd. If you are looking for one of the most unique horn shapes in our industry you need to look here. WSR Big Timber has an amazing crazy laid back true corkscrew horn shape. She was over 80" ttt and then rolled up for yet another twist. We will have an accurate measurement at the sale. Her beautiful red color has produced for us a colorful r/w heifer and a wild colored bull last year from Terry. She should have a calf at side by the sale date. Imagine a 4year old mid 90" sire (should go over100") and a unique twist like hers on your Terry baby. WOW!!!