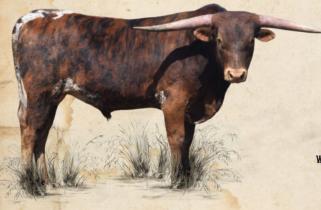

86 Cattle Company Patrick & Michelle Henggeler Heifer calf at side sired by RJF Breaking Bad born 2/27/2025.

OCV'd. HR Rebs Iron Lady-This pedigree is stacked to the moon. She is a maternal half sister to RM Rebel Zoey, RR Harper, and the \$700K HR Rosette. Rebel will go down in history as one of the most elite producing sires of all time. Her dam is 98" TTT daughter of Drag Iron, as well as going back to Shadow Jubilee. She has a heifer calf at side born 2-27-25. Her tips are just starting to roll out. She is going to be incredible. RJF Breaking Bad is a son of Cowboy Tuff Chex and out of HL Brickhouse. He has two sisters that have sold for over 90K. Photo is outdated and she has grown a huge amount. Measured 61 7/8 on 4/29/2025. Not exposed back post calving.

## Lot 29: BAR R MATADOR



Date of Birth: 3/24/2023 Reg.#: BI108697

SIRE: JAMMIN TEX
WS JAMAKIZM X TEXANA GARLAND'S GAL

DAM: CINCO CINCA CB
REBEL HR X FANNIE'S SUNNY 271

Bar R Cattle Company Justin & Amanda Rombeck The combination of Jammin Tex on top of Rebel HR Daughters is as powerful as it comes. Just look at HR Jammin Rosie who is over 108" TTT of Longhorn perfection. His dam is a daughter of Fannie's Sunny who is over 90" TTT and out of Phenomenal Lively Diego who was also over 90" TTT. This bull will add size, substance, horn, and wonderful disposition to his calves. This bull has it all Amanda and I will pay for his entry to the Legends 2025 futurity.

## Lot 30: TCR COWGIRL WORTHY



SIRE: JBR NET WORTH
CY COWBOY CASANOVA X ETERNAL DIAMOND

DAM: POCO STRAWBERRY SJ 144 MR POCO BUENO CHEX X STRAWBERRY DA