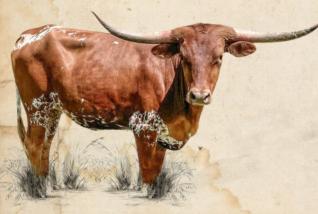

3/21/2024 Rog.#: CI348616

Unexposed.

OCV'd. Things just got interesting! This is a maternal half-sister to the high seller at the 2025 Legacy Sale for \$65K. She is also a maternal sister to TKR Royal "T," owned by 3P, a leading sire in horn and futurity champions. The dam, TKR Royal Tuffette, is right at 90" TTT - a daughter of Cowboy Tuff Chex and out of a full sister to WS Sun Star, the dam of WS Vindicator. How does this package get any better? Her sire is also right at 90" TTT, son of the 100" TTT Pacific Cowboy 40 and out of the 90.75" TTT HR Rebel Rescue. The sky is the limit.

## ERTSH MARYSVILLE LIVESTOCK, INC. ERTSH

**SIRE: PACIFIC COWBOY 40** 

DAM: RJF SASSIE LASSIE
LLL MAXAMILLION X J.R. SASSIE
1886 Cattle Company
Patrick & Michelle Henggeler

## Lot 9: HR SASSIE COWGIRL



Date of Binh: 9/13/2022 Rog. #: CI344208\*

A bull calf at side sired by Rebel HR born 2/26/2025. Not exposed post calving.

OCV'd. HR Sassie Cowgirl's sire, Pacific Cowboy 40 has produced his first 100" TTT son and several daughters that are rolling into the 90s. On the maternal side, her dam was a high seller at the 2013 Millennium Futurity Sale at \$16,000. That was a lot of money at that time for a coming two-year-old. Her great-grand dam made over \$200K for Bentwood Ranch. Her bull calf at side sired by Rebel HR should me outstanding.

\*Photo is outdated and she has grown significantly nice photo was taken.



## Lot 10: 6CR ASTONISHING



SIRE: REBEL HR
WF COMMANDO X HR SLAM'S ROSE

DAM: RJF AWESOME COWGIRL

6CR Longhorns
Tim & Nikole Clark

Date of Birth: 6/14/2024 Rog. #: CTI 3