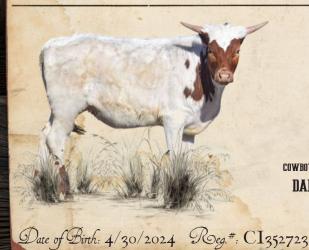

## Lot 13a: CBF MAGNOLIA

SIRE: JAMMIN TEX
WS JAMAKIZM X TEXANA GARLAND'S GAL

DAM: SILVER 329 KC JUST RESPECT X ALLENS 329

11R Ranch Corey Davenport Heifer calf at side born on 5/7/2025 sired by Warrior HR.

OCV'd. This female has a presence about her. Lots of capacity and structure while maintaining her femininity. Her sire, Jammin Tex, has made some extra fancy daughters, especially when combined with Rebel HR genetics. Take HR Jammin Rosie for example who is 108+" TTT and perfect in every way. Magnolia's dam is a gorgeous tri-colored roan and right at 90" TTT with lots of frame. She also had maternal half sisters who are in their 90's TTT with solid careers. Heifer calf at side sired by Warrior HR calf to Warrior HR, a son of Warlock HR that also goes back to CV Cowboy Casanova and Hubbells 20 Gauge.