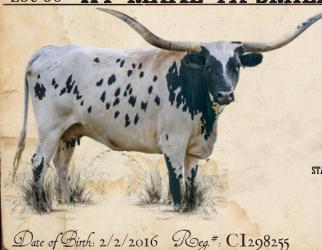

## Lot 8: QUEEN ATHENA

SIRE: CV POSEIDON
PACIFIC COWROY 40 X HR REBELS RESCHE

DAM: TKR ROYAL TUFFETTE COWBOY TUFF CHEX X WS RISING STAR

Cedar View Ranch & Red Rock Longhorns

Date of Birth: 3/21/2024 Rog.#: CI348616

Unexposed.

OCV'd. Things just got interesting! This is a maternal half-sister to the high seller at the 2025 Legacy Sale for \$65K. She is also a maternal sister to TKR Royal "T," owned by 3P, a leading sire in horn and futurity champions. The dam, TKR Royal Tuffette, is right at 90" TTT - a daughter of Cowboy Tuff Chex and out of a full sister to WS Sun Star, the dam of WS Vindicator. How does this package get any better? Her sire is also right at 90" TTT, son of the 100" TTT Pacific Cowboy 40 and out of the 90.75" TTT HR Rebel Rescue. The sky is the limit.