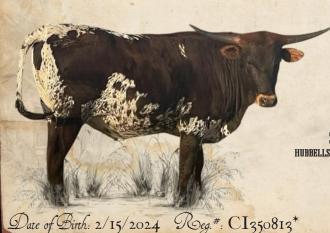

## Lot 8: QUEEN ATHENA

SIRE: CV POSEIDON
PACIFIC COWROY 40 X HR REBELS RESCHE

DAM: TKR ROYAL TUFFETTE COWBOY TUFF CHEX X WS RISING STAR

Cedar View Ranch & Red Rock Longhorns

Date of Birth: 3/21/2024 Rog.#: CI348616

Unexposed.

OCV'd. Things just got interesting! This is a maternal half-sister to the high seller at the 2025 Legacy Sale for \$65K. She is also a maternal sister to TKR Royal "T," owned by 3P, a leading sire in horn and futurity champions. The dam, TKR Royal Tuffette, is right at 90" TTT - a daughter of Cowboy Tuff Chex and out of a full sister to WS Sun Star, the dam of WS Vindicator. How does this package get any better? Her sire is also right at 90" TTT, son of the 100" TTT Pacific Cowboy 40 and out of the 90.75" TTT HR Rebel Rescue. The sky is the limit.