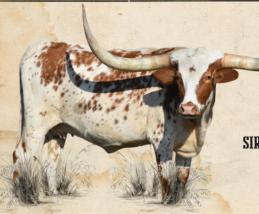

## CV POSEIDON

PACIFIC COWBOY 40 X HR REBELS RESCUE DATE OF BIRTH: 5/31/2021

## Lot 8: QUEEN ATHENA

SIRE: CV POSEIDON
PACIFIC COWROY 40 X HR REBELS RESCHE

DAM: TKR ROYAL TUFFETTE COWBOY TUFF CHEX X WS RISING STAR

Cedar View Ranch & Red Rock Longhorns

Date of Birth: 3/21/2024 Rog.#: CI348616

Unexposed.

OCV'd. Things just got interesting! This is a maternal half-sister to the high seller at the 2025 Legacy Sale for \$65K. She is also a maternal sister to TKR Royal "T," owned by 3P, a leading sire in horn and futurity champions. The dam, TKR Royal Tuffette, is right at 90" TTT - a daughter of Cowboy Tuff Chex and out of a full sister to WS Sun Star, the dam of WS Vindicator. How does this package get any better? Her sire is also right at 90" TTT, son of the 100" TTT Pacific Cowboy 40 and out of the 90.75" TTT HR Rebel Rescue. The sky is the limit.