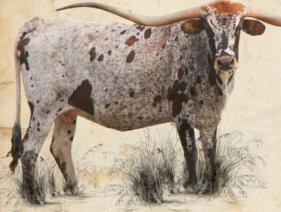

## CV POSEIDON

PACIFIC COWBOY 40 X HR REBELS RESCUE DATE OF BIRTH: 5/31/2021

## Lot 8: QUEEN ATHENA

SIRE: CV POSEIDON
PACIFIC COWROY 40 X HR REBELS RESCHE

DAM: TKR ROYAL TUFFETTE COWBOY TUFF CHEX X WS RISING STAR

Cedar View Ranch & Red Rock Longhorns

Date of Birth: 3/21/2024 Rog.#: CI348616

Unexposed.

OCV'd. Things just got interesting! This is a maternal half-sister to the high seller at the 2025 Legacy Sale for \$65K. She is also a maternal sister to TKR Royal "T," owned by 3P, a leading sire in horn and futurity champions. The dam, TKR Royal Tuffette, is right at 90" TTT - a daughter of Cowboy Tuff Chex and out of a full sister to WS Sun Star, the dam of WS Vindicator. How does this package get any better? Her sire is also right at 90" TTT, son of the 100" TTT Pacific Cowboy 40 and out of the 90.75" TTT HR Rebel Rescue. The sky is the limit.