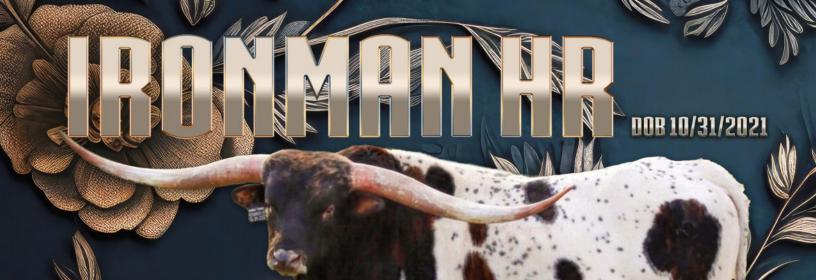

## Lot 35b: CHOICE SIRE X CARMEN 123 CB

N/A

Lot Carmen B- 3 frozen embryos by Choice bull X Carmen 123 CB. Here is a chance to pick the sire and get a flush to Carmen 123 CB! She is a cash cow producing female. She had two daughters sell at the 2023 legacy sale with a combined total of over \$100,000. She has also produced multiple daughters and a son that are measuring 80-90" TTT. There is an abundance of twist from this cow family with a strong diversity from a lot of the other genetics in today's marketplace. The sire to this mating will be chosen in agreement with dam owner and buyer. Ironman HR can be one of the choices, other sires will have to be mutually agreed upon, and semen cost on purchased semen will need to be split. Please give us a call prior to the sale to discuss options.