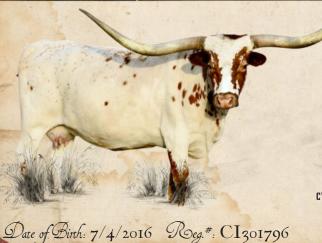

#### LOT 60 GLR MONACOS GRAND LADY

MONACO CHEX X HELM CREAM PUFF DOB 7/4/2016 82" TTT CONFIRMED BRED TO SHERIDAN GLR CALF DUE SEPTEMBER 2025

## Lot 60: GLR MONACO'S GRAND LADY

SIRE: MONACO CHEX
JP RIO GRANDE X LADY MONIKA BL

DAM: HELM CREAM PUFF CV COWBOY CASANOVA X SL SELENA'S ACE

> Gilliland Ranch LLC Mark Gilliland MD

Exposed to Sheridan GLR from 10-06-2024 to 02-15-2025.

OCV'd. Johne's negative; This cow comes from Bob Loomis, John Helm, and Todd McNight breeding. Famous ancestors in her pedigree include Monaco Chex, CV Cowboy Casanova, Lady Monika BL, Poco Lady BL and Helm Cream Puff. She is calm, an easy keeper and calves every year. She is 82" TTT and consistently outproduces herself. She has one daughter in her 80s at 4y and another in her mid-70s at 3y. We are keepin them for replacement, The best news is that she is confirmed bred to Sheridan GLR(MC Hangin' Tuff -102-X Tsunami's Tuff Pearl-100") for a September 2025 calf. That calf has tremendous potential. Confirmed 2 months bred on 2/10/25. Go to www.gillilandranch.com for updated information.