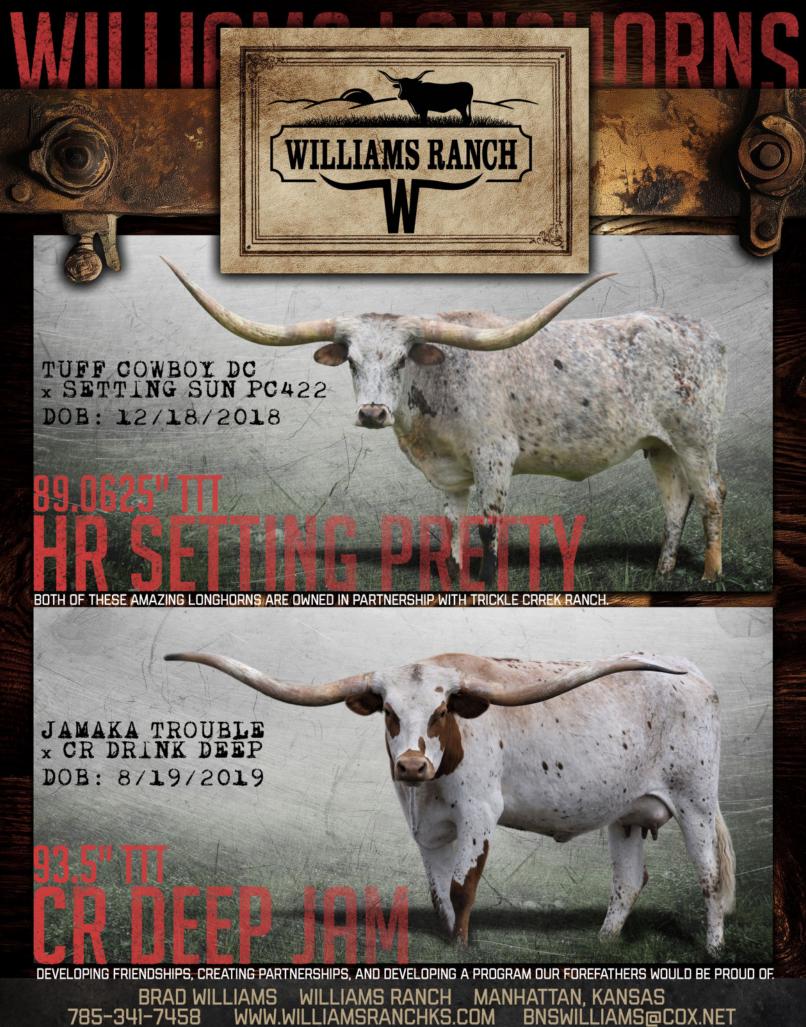

#### **WILLIAMS RANCH**

Brad & Shelly Williams Manhattan, KS 66502 785-341-7458 bnswilliams@cox.net Lot: 14, 41

## Lot 41: CR BEAUTIFUL BECCA

Roeg. #: CI343834

SIRE: COWBOY TUFF CHEX COWBOY CHEX X BL RIO CATCHIT

DAM: RRR MISS BECCA 307
IMPACTS REAR ADMIRAL X MY SET

Williams Ranch Brad Williams Bull calf at side sired by Jammin Tex born on 4/4/2025.

OCV'd. Becca has an absolute presence about her. Phenomenal milker and holds her body conditioning year around. Her sire, Cowboy Tuff Chex needs no introduction. She is a maternal half sister to JBM Miss Becca II, and a full sister to CR Bodacious Becca owned by Hudson/Manning Partnership. Becca's calves are very easy fleshing with a hard layback to their horns. We are retaining 2 daughters in the program. Not exposed back post calving.