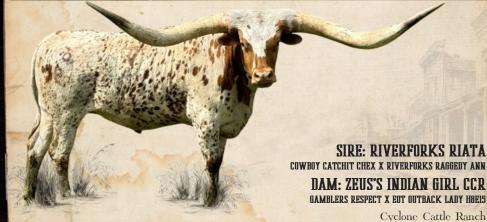

## Lot 8: QUEEN ATHENA

SIRE: CV POSEIDON
PACIFIC COWROY 40 X HR REBELS RESCHE

DAM: TKR ROYAL TUFFETTE COWBOY TUFF CHEX X WS RISING STAR

Cedar View Ranch & Red Rock Longhorns

Date of Birth: 3/21/2024 Rog.#: CI348616

Unexposed.

OCV'd. Things just got interesting! This is a maternal half-sister to the high seller at the 2025 Legacy Sale for \$65K. She is also a maternal sister to TKR Royal "T," owned by 3P, a leading sire in horn and futurity champions. The dam, TKR Royal Tuffette, is right at 90" TTT - a daughter of Cowboy Tuff Chex and out of a full sister to WS Sun Star, the dam of WS Vindicator. How does this package get any better? Her sire is also right at 90" TTT, son of the 100" TTT Pacific Cowboy 40 and out of the 90.75" TTT HR Rebel Rescue. The sky is the limit.