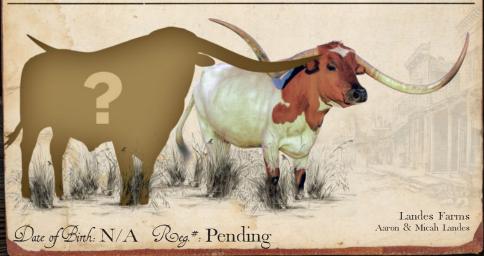

### Lot 35a: JH RURAL SAFAR SON X CARMEN 123 CB

Date of Birth: N/A Reg.#: Pending

N/A

Lot Carmen A-3 frozen heifer embryos JH Rural Safari Son X Carmen 123 CB These embryo's are hard to let go of, but we wanted to showcase our program in a great way. Carmen 123 CB is a cash cow producing female. She had two daughters sell at the 2023 legacy sale with a combine total of over \$100,000. She also has produced multiple daughters and a son that are measuring 80-90" TTT. There is an abundance of twist from this cow family with a strong diversity from a lot of the other genetics in today's marketplace. The sire to this mating is JH RURAL SAFARI SON, who was the first over 90" T2T true black Texas Longhorn sire. He produces color, body and horn. Don't let this opportunity slip away!

## Lot 35b: CHOICE SIRE X CARMEN 123 CB

N/A

Lot Carmen B- 3 frozen embryos by Choice bull X Carmen 123 CB. Here is a chance to pick the sire and get a flush to Carmen 123 CB! She is a cash cow producing female. She had two daughters sell at the 2023 legacy sale with a combined total of over \$100,000. She has also produced multiple daughters and a son that are measuring 80-90" TTT. There is an abundance of twist from this cow family with a strong diversity from a lot of the other genetics in today's marketplace. The sire to this mating will be chosen in agreement with dam owner and buyer. Ironman HR can be one of the choices, other sires will have to be mutually agreed upon, and semen cost on purchased semen will need to be split. Please give us a call prior to the sale to discuss options.