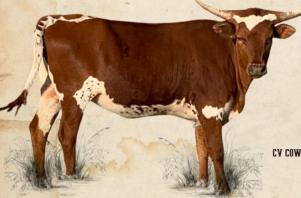

JP RIO GRANDE X PCC HORIZON

DAM: FL RIO MAXINE

DAM: FL RIO MAXINE MAXIMUS ST X RIALITO CHIC ST

SIRE: PCC RIM ROCK

CedarView Ranch Todd & Kelli McKnight Exposed to CV Cowboy Casanova from 06/01/2024 to 09/01/2024.

OCV'd. There is a lot of frame and depth of body throughout this whole family. PCC Rim Rock did very well for our program and many other top-tier programs that he graced. We sold her full sister at the 2021 Legends for \$10,000. FL Rio Maxine has several daughters and granddaughters in the 90s and produced extremely well. We have used a son of hers as a herd sire and were very pleased with his calves. Both of her parents have been LEGENDS in the breed.