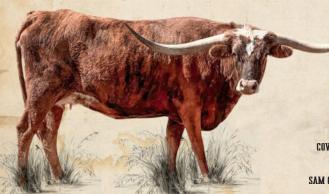

hould be bumping 90" TTT on his 3rd birthday.

## Lot 31: DSF STONE MAIDEN

Date of Birth: 4/28/2021 Rog. #: CI343033\*



SIRE: TOMBSTONE 201
JH RURAL SAFARI SON X RJF TEXANA TANGO

DAM: DSF TUFF MAIDEN RJF SUPER TUFF X JBR MAIDEN VOYAGE

> Dinsmore Stock Farm Nelson G Dinsmore

Unexposed

OCV'd. Exceptional young heifer that we hate to part with. Her sire, Tombstone, has been creating a lot of twist on his offspring with vibrant color patterns. His sire and brother both sold for 250K. This heifer's dam goes back to Cowboy Tuff Chex, RJF Super Reflection (MC Super Rex X Reflec Bar), ECR Eternal Tari, and Eternally Mine, a full sister to Eternal Diamond. Double Bred CV Cowboy Casanova, and JP Rio Grande. The icing on the cake, she is double-bred Texana Van Horne.

## Lot 32: RR CHARLOTTE



Date of Birth: 10/8/2021 Reg. #: CAI333395

SIRE: GOLD MINE 1 COWBOY CATCHIT CHEX X 2A DAISY DUKE

DAM: RR PENNY 1/19 SAM CHEX 708 X SWEET SAFARI HONEY SRC

> Robeson Ranch Marty & Donna Robeson

Exposure will be announced at sale time. Bull calf at side sired by Bank Roll BCR born 1/28/2025.

OCV'd. RR Charlotte is a great young cow with good overall confirmation. She's out of Gold Mine on the top side and RR Penny on the dam side. This gives you Sam Chex and our 93" TTT Sweet Safari Honey SRC. This young cow is on her way to be a great producer measuring 66" TTT at 3 years old. Charlotte comes to you with a bull calf at side born 1/28/2025 that has a great bloodline. The calf is from our bull Bank Roll BCR who goes back to Fifty-Fifty and HL Royal Rose.

## ERTS MARYSVILLE LIVESTOCK, I