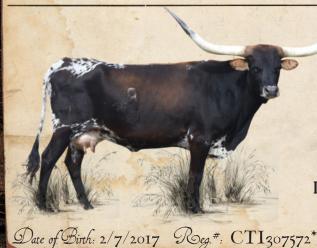

#### TKR ROYAL TUFFETTE

COWBOY TUFF CHEX x WS RISING STAR

#### 89.5" TTT

DAM TO THE 2025 LEGACY \$65K HIGH SELLING LOT AS WELL AS TKR ROYAL T.

find out more:

She also has a daughter that sells today from our friends at CedarView Ranch and Red Rock Ranch!