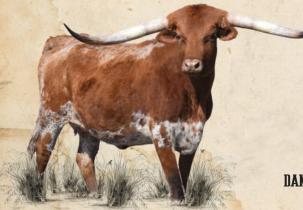

## CV POSEIDON

PACIFIC COWBOY 40 X HR REBELS RESCUE DATE OF BIRTH: 5/31/2021

## Lot 8: QUEEN ATHENA

SIRE: CV POSEIDON
PACIFIC COWROY 40 X HR REBELS RESCHE

DAM: TKR ROYAL TUFFETTE COWBOY TUFF CHEX X WS RISING STAR

Cedar View Ranch & Red Rock Longhorns

Date of Birth: 3/21/2024 Rog.#: CI348616

Unexposed.

OCV'd. Things just got interesting! This is a maternal half-sister to the high seller at the 2025 Legacy Sale for \$65K. She is also a maternal sister to TKR Royal "T," owned by 3P, a leading sire in horn and futurity champions. The dam, TKR Royal Tuffette, is right at 90" TTT - a daughter of Cowboy Tuff Chex and out of a full sister to WS Sun Star, the dam of WS Vindicator. How does this package get any better? Her sire is also right at 90" TTT, son of the 100" TTT Pacific Cowboy 40 and out of the 90.75" TTT HR Rebel Rescue. The sky is the limit.