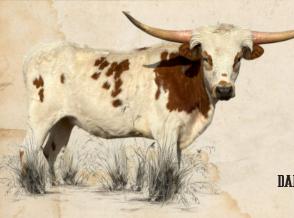

oes back to Reflec Bar. So much twist in this package.

Lot 17: CBF AMBER SWIRL



SIRE: JACKHAMMER ARCHER TEXA X GALA SHOW OF STARS

DAM: CBF CINNAMON SWIRL BG PACIFIC RIP TIDE X BG WHITE CHOCOLATE

> Cambridge Bluff Farm Rory & Carla Edwards

Unexposed.

OCV'd. Powerful young female who expresses herself extremely well. Perfect horn set that should allow her to have the perfect Texas twist as she matures. Her sire goes back to WS Jamakizm, Texana Van Horne, and Gala Show of Stars, all of whom have been named LEGENDS. Her dam goes back to Hubbells 20 Gauge and RC Pacific Mermaid also LEGENDS, as well as being some of the most influential animals to this breed of all time. Left open to breed to the bull of your choice.

## ERTS MARYSVILLE LIVESTOCK, INC. SRETS STORY

## Lot 18: FAL JULIA



SIRE: I'M A TUFF CHOICE

DAM: GLR TSUNAMI'S MARYJAM RC TSUNAMI 2 X JAMIDANS SUPER MARY

Flying A Longhorns
Dustin & Rumor Artherton

Exposed to DCT Old Spice from 12/5/2024 to Sale Date.

OCV'd. This is a big bodied young female with a good pedigree. She is out of the black and white bull I'm A Tuff Choice, who brings in Stop Already and Cowboy Tuff Chex. Her Dam brings RC Tsunami 2, who has over 116" total inches of horn. She has a half sister who was 85" TTT as a 4-year-old! She's bred to our young bull DCT Old Spice, who was over 70" TTT at 2! He's out of the over 100" TTT M.C. Hangin' Tuff and the over 90" TTT RHF Rio's Queen. This is a great heifer with a great opportunity.

## Lot 19: IIR JAMMIN STAR

Date of Birth: 8/4/2023 Roeg.#: CI347421



SIRE: JAMMIN TEX WS JAMAKIZM X TEXANA