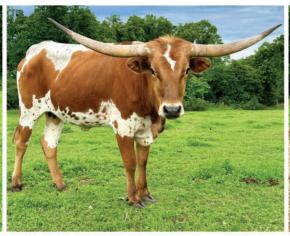

## Lot 8: QUEEN ATHENA

SIRE: CV POSEIDON
PACIFIC COWROY 40 X HR REBELS RESCHE

DAM: TKR ROYAL TUFFETTE COWBOY TUFF CHEX X WS RISING STAR

Cedar View Ranch & Red Rock Longhorns

Date of Birth: 3/21/2024 Rog.#: CI348616

Unexposed.

OCV'd. Things just got interesting! This is a maternal half-sister to the high seller at the 2025 Legacy Sale for \$65K. She is also a maternal sister to TKR Royal "T," owned by 3P, a leading sire in horn and futurity champions. The dam, TKR Royal Tuffette, is right at 90" TTT - a daughter of Cowboy Tuff Chex and out of a full sister to WS Sun Star, the dam of WS Vindicator. How does this package get any better? Her sire is also right at 90" TTT, son of the 100" TTT Pacific Cowboy 40 and out of the 90.75" TTT HR Rebel Rescue. The sky is the limit.