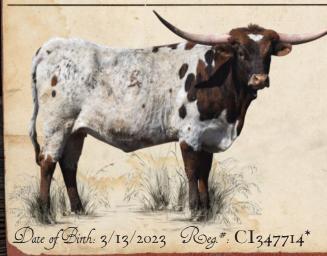

## Lot 19: IIR JAMMIN STAR

Date of Birth: 8/4/2023 Roeg.#: CI347421

SIRE: JAMMIN TEX WS JAMAKIZM X TEXANA GARLAND'S GAL

DAM: HALCYON STAR STAR REGARD 927 X STARS SOUTHERN ACCENT

11 Ranch Corey Davenport

Date of Birth: 9/20/2022 Roeg.#: CI354120

Heifer calf at side sired by Warrior HR born on 4/10/2025.

Outstanding frame and bone structure on this daughter of Jammin Tex. She holds the femininity from her paternal granddam Texana Garland Gal who was in her upper 90s TTT and sold for over 96K on two different occasions. Her dam is a maternal half sister to Sequential Stars, the dam of Kinetic Motion of Stars. We have her due for a spring calf to Warrior HR a son of Warlock HR that also goes back to CV Cowboy Casanova, and Hubbells 20 Gauge.