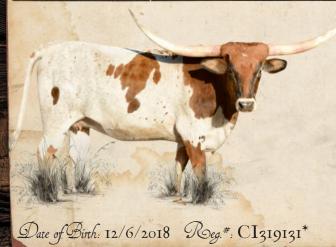

## Lot 10: 6CR ASTONISHING

SIRE: REBEL HR
WF COMMANDO X HR SLAM'S ROSE

DAM: RJF AWESOME COWGIRL

6CR Longhorns
Tim & Nikole Clark

Date of Birth: 6/14/2024 Rog. #: CTI 352799

Unexposed.

OCV'd. 6CR Astonishing will celebrate her first birthday in the sale as a centerpiece in this exciting new sale. Her culmination of genetics has taken decades to put this young masterpiece together. She is long, tall, and thick. Rebel over Tuff has proven to be magic, and then you add in the \$165K Awesome Trixie cow for the next level of extreme! Her dam is 86.5" TTT at 6 years old and should push over 90" TTT this year.