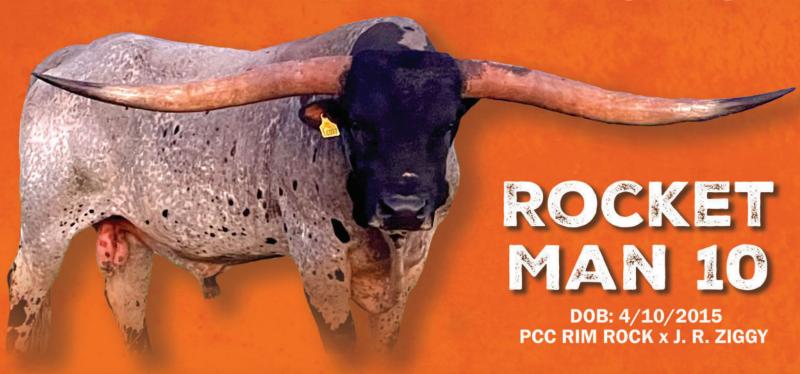

## Lot 53: HR STAR COMMAND

SIRE: WF COMMANDO HUNTS COMMAND RESPECT X CHOPSTICK

DAM: BAYOU STAR 590 TOMMIE GUN 78BAYOU ANN X BAYOU ANN

> Hyer Land and Cattle Cale and Tiffany Hyer

Exposed to Rocket Man 10 from 03/15/2025 - Sale Date.

HR Star Command is a full bodied cow sired by WF Commando, making her a half sister to the legend Rebel HR. Easy keeper, child friendly, one of the best milkers on the ranch. Tons of horn on this girl and the bull she's exposed to, the 92" TTT Rocket Man 10, will lay them down. Huge Rocket Man 10 calf at side and exposed back to Rocket Man 10 until sale date. Possible 3-1 opportunity! HCR bloodlines on Rocket Man 10 have been proven to work time and time again. Here's your opportunity to have an over 80" cow and two Rocket Man 10 offspring.