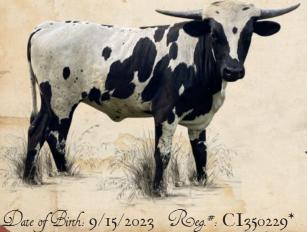

## Lot 8: QUEEN ATHENA

SIRE: CV POSEIDON
PACIFIC COWROY 40 X HR REBELS RESCHE

DAM: TKR ROYAL TUFFETTE COWBOY TUFF CHEX X WS RISING STAR

Cedar View Ranch & Red Rock Longhorns

Date of Birth: 3/21/2024 Rog.#: CI348616

Unexposed.

OCV'd. Things just got interesting! This is a maternal half-sister to the high seller at the 2025 Legacy Sale for \$65K. She is also a maternal sister to TKR Royal "T," owned by 3P, a leading sire in horn and futurity champions. The dam, TKR Royal Tuffette, is right at 90" TTT - a daughter of Cowboy Tuff Chex and out of a full sister to WS Sun Star, the dam of WS Vindicator. How does this package get any better? Her sire is also right at 90" TTT, son of the 100" TTT Pacific Cowboy 40 and out of the 90.75" TTT HR Rebel Rescue. The sky is the limit.