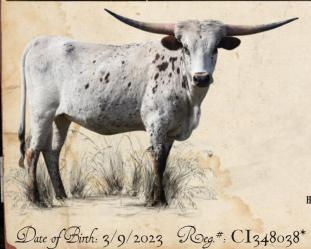

r 329 who is right at 90" TTT and produced daughters who are in their 90s. Left unexposed to breed to the bull of your choice.

## Lot 14: WLR JAMMIN ARKANSAS ROSE



SIRE: JAMMIN TEX
WS JAMAKIZM X TEXANA GARLAND'S GAL

DAM: BAYOU CHARITY
RJF XCELERATOR X BAYOU GRACE

Williams Ranch Brad Williams Unexposed.

OCV'd. Such a fancy brindle heifer that is so well balanced. She tracks out very well. Her horn development is above average as she is bred for longevity horn growth and not for early speed, but will still be in the high 50s TTT at 24 months. You will find that she goes back to Texana Garland Gal and Texana Van Horne, two of our all-time favorites. Her dam has been a matriarch for us, and we adore her daughters. Left open to breed to the bull of your choice.

## Lot 15: HR REBS BROOK



SIRE: REBEL HR ws commando x hr slam's rose

DAM: CV RUNNING BROOK HELM ADIDAS 530 X CV CASANOVAS BABY BROOK

> 1886 Cattle Company Patrick & Michelle Henggeler

Confirmed bred to RNL Fredrick on 4/29/2025 for a Fall 2025 calf.

OCV'd. HR Rebs Brook's dam sold at the 2024 Legends Sale for over 10K and is over 90" TTT. We are also retaining a brother sired by Warlock who will be pushing 90" TTT at 4 years of age. 57.125" TTT at 25 months of age. Her horns are just starting to roll over. This calf should be exceptional as the PC 40 over Rebel HR has worked so well. and now you will have both PC 40 and RNL Fredrick in the same pedigree adding frame and both are over 100" TTT. We have her bred to RNL Fredrick for a combination that should be explosive.

Lot 16: SUSIE Q



SIRE: BAR R JOHN 3: