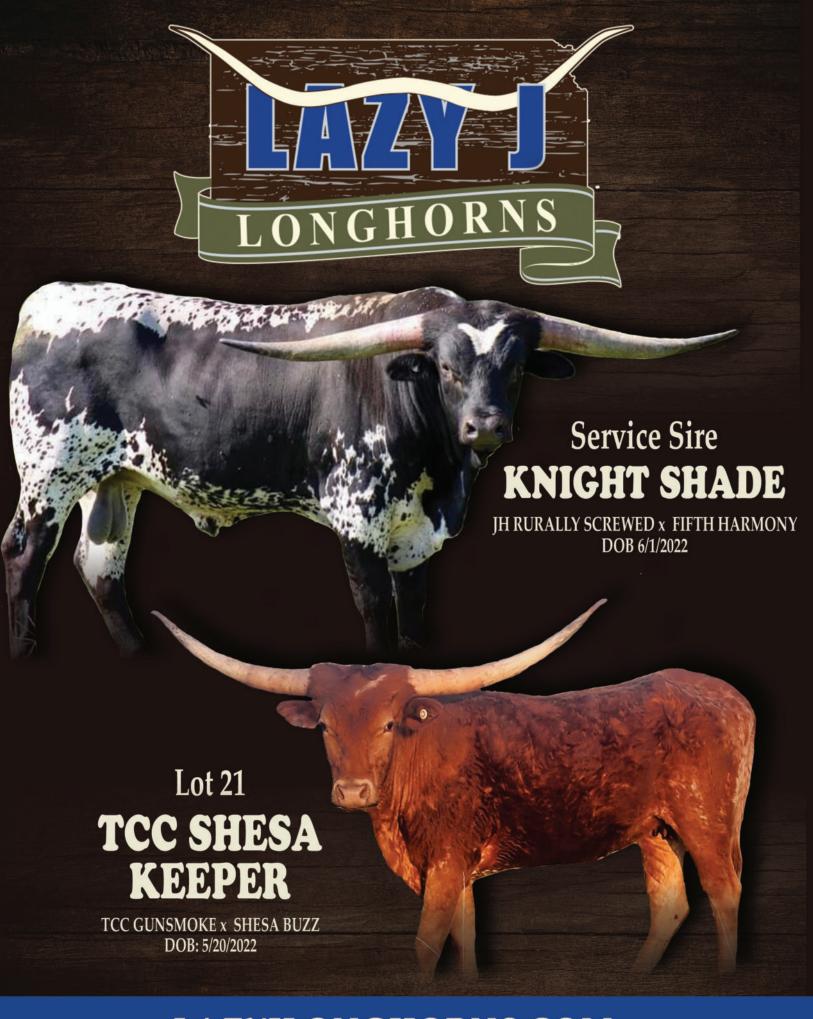

#### LAZY J LONGHORNS

Joe Sedlacek Hanover, KS 66945 785-447-9132 Longhorn8099@gmail.com Lot: 21

## Lot 21: TCC SHESA KEEPER

SIRE: TCC GUNSMOKE
703 RHF SHARP SHOOTER X 55 KC HERSHEYS KISS

DAM: SHESA BUZZ

BUZZ SAW X SUPER SHOW 20/07

Lazy J Longhorns Jæ Sedlacek Exposed to Knight Shade 09/15/2024 to 12/15/2024.

OCV'd. Check out the horn shape on this tremendous young female from the herd of Bill and Judy Meridith. She brings you 90" blue roan TCC Gunsmoke on the top mixed with a true corkscrew twist daughter of Buzz Saw on the bottom. She raised an awesome fall calf for us and comes to you bred to Knight Shade. A 1/2 brother to JH Rurally Screwed. The calf has a high percentage chance of being black and white, as the calf's grandmother was a homozygous black daughter of Fifty Shades darker.