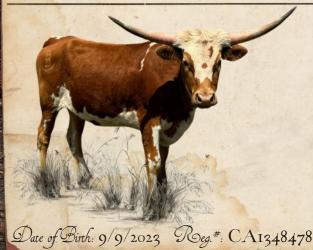

## Lot 8: QUEEN ATHENA

SIRE: CV POSEIDON
PACIFIC COWROY 40 X HR REBELS RESCHE

DAM: TKR ROYAL TUFFETTE COWBOY TUFF CHEX X WS RISING STAR

Cedar View Ranch & Red Rock Longhorns

Date of Birth: 3/21/2024 Rog.#: CI348616

Unexposed.

OCV'd. Things just got interesting! This is a maternal half-sister to the high seller at the 2025 Legacy Sale for \$65K. She is also a maternal sister to TKR Royal "T," owned by 3P, a leading sire in horn and futurity champions. The dam, TKR Royal Tuffette, is right at 90" TTT - a daughter of Cowboy Tuff Chex and out of a full sister to WS Sun Star, the dam of WS Vindicator. How does this package get any better? Her sire is also right at 90" TTT, son of the 100" TTT Pacific Cowboy 40 and out of the 90.75" TTT HR Rebel Rescue. The sky is the limit.