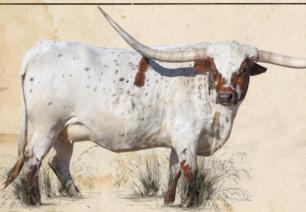

## Lot 46: TEXANA CHIT CHAT IFLUSH OPTIONI



SIRE: TEJAS HARD ROCK TEJAS METEORITE X B.C. MISS FAY

DAM: TEXANA TALKS ALOT TEJAS METEORITE X TEXANA WHAT'D YOU SAY

Smith Longhorns Chad & Janell Smith N/

OCV'd. We are offering a unique IVF opportunity on an incredible cow. 92" Texana Chit Chat has all the genetic power behind her. Texana has line breeding of the legendary Tejas Star, who has produced astonishing offspring. This flush opportunity guarantees 3 embryos. If more than 3 embryos are produced, we will split the remaining embryos evenly after your initial 3. IVF sire must be mutually agreed upon before production. If the cow does not produce 3 freezable embryos, we will supply the buyer with 3 heifer sexed embryos from the over 101" BR Jungle Jim.

## Lot 47: WL VELVET ANN TARI



Date of Birth: 3/28/2019 Rog.#: CI325181

SIRE: WHEELS UP COWBOY TUFF CHEX X DRAGON SMILE

DAM: LLL LADY TARI

Cyclone Cattle Ranch Jœ & Pam Gibbons Exposed to Transformer CCR from 09/15/24 to 2/15/25.

OCV'd. It is difficult for a pedigree to get much more intense than this. Cowboy Tuff Chex over the top of one of the most eliteproducing WS Jamakizm daughters to grace this planet. On the dam side, you will find Gunsmoke the sire to RM Miss Kitty, B.C. Lucky Lady dam of LLL Lucky, and ECR Eternal Tari. Bred to Transformer CCR a great young son of Rebel HR. What a package.

## SET 33 MARYSVILLE LIVESTOCK, INC. SET

## Lot 48: GLR MONACO'S LUCKY LADY

**SIRE: MONACO CHEX** JP RIO GRANDE X LADY MONIKA RI. DAM: CY CASANOVAS LUCKY LADY CY COWBOY CASANOVA X CY MAXINE'S MILLIONS Landes Farms/Mo