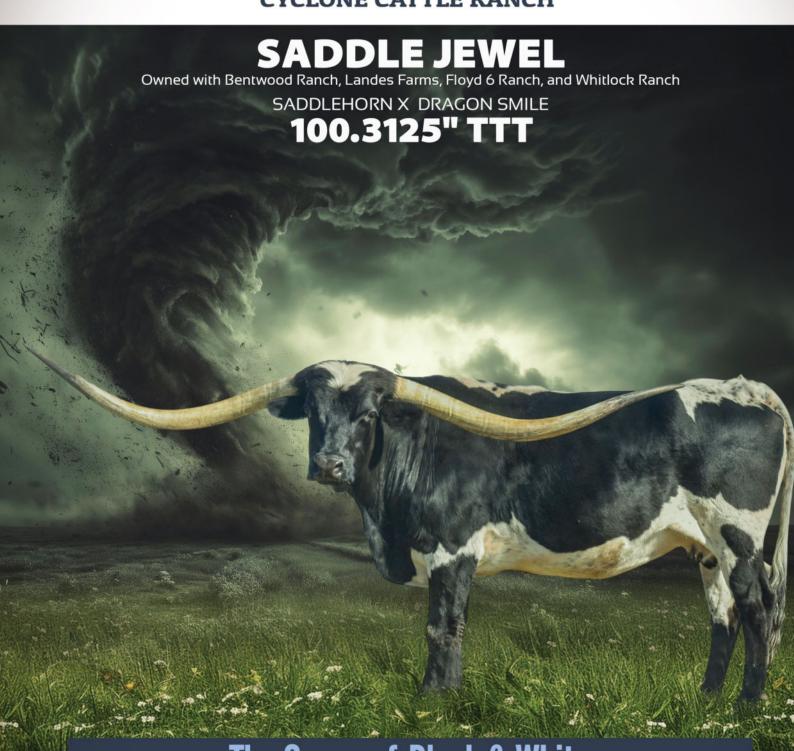

The Queen of Black & White.
The Longest-Horned True Black Cow in the Breed!

50"

SIRE: M.C. HANGIN' TUFF

SERVICE SIRE TO LOTS:

60: GLR MONACOS GRAND LADY 34: GLR ROYAL DRAGON GAL 25: GLR TEXANA CRACKER GAL

100"TTT\*@ 3.3 YEARS GI DOB 9/24/2021 RIGHT HORN FREEZE DAMAGE \*LEFT HORN 50" MIDPOLE TO TIP (100" TTT EST)

DAM: GLR TSUNAMIS TUFF PEARL

SHERIDAN GLR
M.C. HANGIN' TUFF (102" TTT) X GLR TSUNAMIS TUFF PEARL (100" TTT)

Saddlehorn x Dragon Smile 100.3125" TTT

LANDES/WHITLOCK/BENTWOOD/GIBBONS PARTNERSHIP

PCC Rim Rock x Brazos Rose Berry

94.125" TTT RED MOON

WS Jamakizm x Silent Iron

ANTE UP BCB 92.875" TTT Fifty- Fifty BCB x Lady Derringer BCB