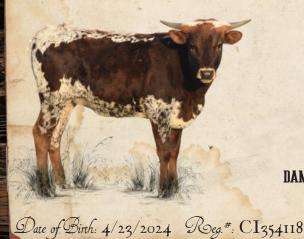

## Lot 6: MOSAIC SHE IS

SIRE: SL COWBOY GRANDE
CV COWBOY CASANOVA X SHAMROCK LITTLE BLACKIE

DAM: BAR R MOSAIC

JBR ECLIPSE X LC BRINDLIZM
Wesbrooks Longhorns

Darren Wesbrooks

Date of Birth: 04/04/2024 Roeg.#: CI 352325

Unexposed.

OCV'd. Beautiful heifer by SL Cowboy Brande by CV Cowboy Casanova by Cowboy Chex & Texana Van Horne. Dam is Bar R Mosaic by JBR Eclipse by Cowboy Tuff Chex (108") & Eternal Diamond (100" +) and the super producing LC Brindlizm cow. Very first longhorn consignment ever for Darren and Sandi Wesbrook, probably over one million dollars in semen and progeny sales wrapped into this special pedigree.