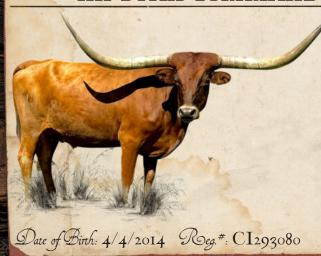

## ERTSH MARYSVILLE LIVESTOCK, INC. ERTSH

**SIRE: PACIFIC COWBOY 40** 

DAM: RJF SASSIE LASSIE
LLL MAXAMILLION X J.R. SASSIE
1886 Cattle Company
Patrick & Michelle Henggeler

## Lot 9: HR SASSIE COWGIRL

Date of Binh: 9/13/2022 Rog. #: CI344208\*

A bull calf at side sired by Rebel HR born 2/26/2025. Not exposed post calving.

OCV'd. HR Sassie Cowgirl's sire, Pacific Cowboy 40 has produced his first 100" TTT son and several daughters that are rolling into the 90s. On the maternal side, her dam was a high seller at the 2013 Millennium Futurity Sale at \$16,000. That was a lot of money at that time for a coming two-year-old. Her great-grand dam made over \$200K for Bentwood Ranch. Her bull calf at side sired by Rebel HR should me outstanding.

\*Photo is outdated and she has grown significantly nice photo was taken.